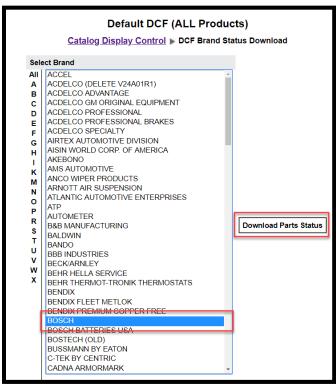

5. Select Brand and click "Download Parts Status" to generate a report of the part status in selected brand

Generated Report (See example below) can be saved to local device and used for analysis or repurposed to be uploaded in the new DCF Part Uploader tool.