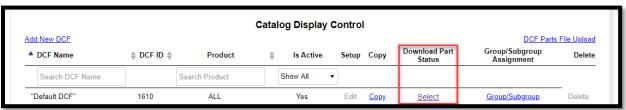

Follow the instructions below to utilize this feature:

- 1. Login to administration
- 2. Select Catalog Display Control

3. Select the AM/OE Application Parts Catalog

4. Click "Select" under Download Part Status on the line of the DCF you wish to get a report on.